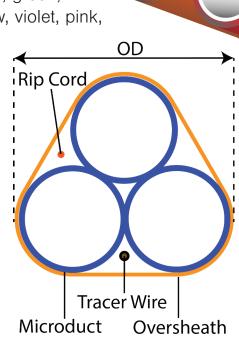

## **Three-Way Multiduct**

Teel's multiduct combines multiple fiber or communications microducts into a joined pathway. The flexible ducts provide for clean, continuous, low-friction cable delivery.

## Standard Features

- Teel Plastics **leftile** additive helps reduce friction, making installation easier
- Inside ribbing for increased fiber cable blowing distance
- Microducts available in blue, orange, green, brown, gray, white, red, black, yellow, violet, pink, and aqua

## **Optional Features**

- 20G insulated copper tracer wire
- · One or two rip cords
- Custom print line
- Custom oversheath color

| Size (mm) | Configuration OD (in) | Oversheath Thickness (in) | Package Weight/Foot (lbs) |
|-----------|-----------------------|---------------------------|---------------------------|
| 18/14     | 1.670                 | 0.070                     | 0.331                     |
| 16/13     | 1.400                 | 0.070                     | 0.264                     |
| 16/12     | 1.500                 | 0.070                     | 0.300                     |
| 14/10     | 0.133                 | 0.070                     | 0.253                     |
| 12.7/10   | 1.220                 | 0.070                     | 0.191                     |
| 10/8      | 0.990                 | 0.070                     | 0.133                     |